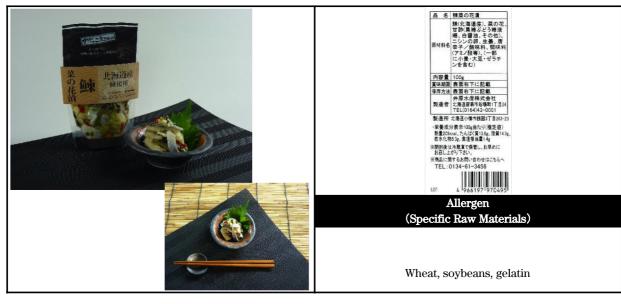

|                                            |  |  |
| Product Characteristic                                                                                                    | s                   | Use Scenes<br>(Usage •Recipes)                                                                                                   |                                            |  |  |
| Rape blossoms are added to the fillet of<br>Hokkaido and pickled in sweet vinegar.<br>ginger for a refreshing aftertaste. | 0                   | When you want another dish as a side dish for rice, you can eat it as it is. It's edible size and is ideal as a snacks for sake. |                                            |  |  |

## **■Product Picture**