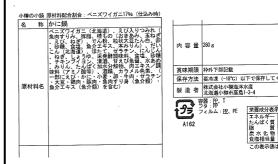

## ■ Product Profile / Terms and Conditions

| Name of Product                     | Crab hotpot / Otaru's small pot |           |                        |                         |                             |             |                |  |
|-------------------------------------|---------------------------------|-----------|------------------------|-------------------------|-----------------------------|-------------|----------------|--|
| JAN Code                            | 4580440710418                   | Dooltogo  | Materials              | container: PP,T lid: PP |                             |             |                |  |
| Use by date                         | Freezing 180 days               | Package   | Size/Inner<br>Capacity | Length(cm)              | Width(cm)×                  | Height (cm) | Inner Capacity |  |
| Minimum Units of<br>Delivery        | 36 pieces / ctn                 | Packing   | Materials              | Cardboard               |                             | Volume      | 36.0           |  |
| Lead Time                           | Consultation                    |           | size/Gross<br>weight   | Length(cm) 🗙            | Width(cm) ×                 | Height (cm) | Weight(kg)     |  |
|                                     | Constitution                    |           |                        | 395.0                   | 540.0                       | 200.0       | 11.5           |  |
| Storage Condition                   | Normal Tempreture Refrigeratino | Reference | FOE                    | CIF                     | Prices are valid before     |             |                |  |
|                                     | Frozen                          | Price     | *varied by term        | ns and conditions       | Price in Japanese<br>market | 700         | yen            |  |
| Certifications<br>(Products/System) | HACCP(JFS-B)                    |           |                        |                         |                             |             |                |  |

| Ingredients and Additives | The Place of Origin | Nutritional Facts              | Ingredient Amount<br>(Eg. X calories/100g) |  |
|---------------------------|---------------------|--------------------------------|--------------------------------------------|--|
| Snow crab                 | Hokkaido            | energy                         | 55kcal                                     |  |
| Fish ball                 | ]                   | protein                        | 4.7g                                       |  |
| Radish                    | Hokkaido            | Lipid                          |                                            |  |
| Scallop                   | Hokkaido            | carbohydrate                   | 2.7g                                       |  |
| Carrot                    | Hokkaido            | Salt equivalent                | 1.5g                                       |  |
| Green onion               | Japan               |                                |                                            |  |
| Chicken bouillon          |                     |                                |                                            |  |
| Coloring agent (caramel)  |                     |                                |                                            |  |
| Product Characteristi     | cs                  | Use Scenes<br>(Usage •Recipes) |                                            |  |

## **■**Product Picture

Allergen (Specific Raw Materials)

Shrimp, crab, wheat, egg