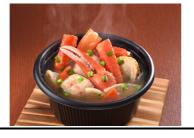

The hot pot for one person features red snow crab from Hokkaido.
Ingredients like vegetables and scallops make the pot a perfect main dish for your dinner. You only have to heat it in the microwave to enjoy the authentic flavor of crab hot pot at home. Our secret fish sauce made from deep-water shrimp adds delicious aroma and flavor to the dish.

All you need is to heat it in the microwave – enjoy an authentic Ishikari-nabe hot pot at home.