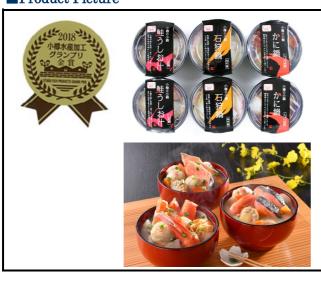

# Product Characteristics Use Scenes (Usage • Recipes)

Otarus Small Pot is an assortment of authentic seafood hotpots that can be eaten just by heating it up in a microwave. These seafood hotpots include Ishikari-nabe that is a representative local dish of Hokkaido that features its rich miso flavor, a crab hotpot using red snow crabs lavishly with a soy sauce flavor, and a salty-flavored seafood soup made with salmon and trout with which you can enjoy the flavor of the broth.

Otaru's Small Pot is an assortment of authentic seafood hotpots that can be Each pack is for one person, so you can readily enjoy it anytime.